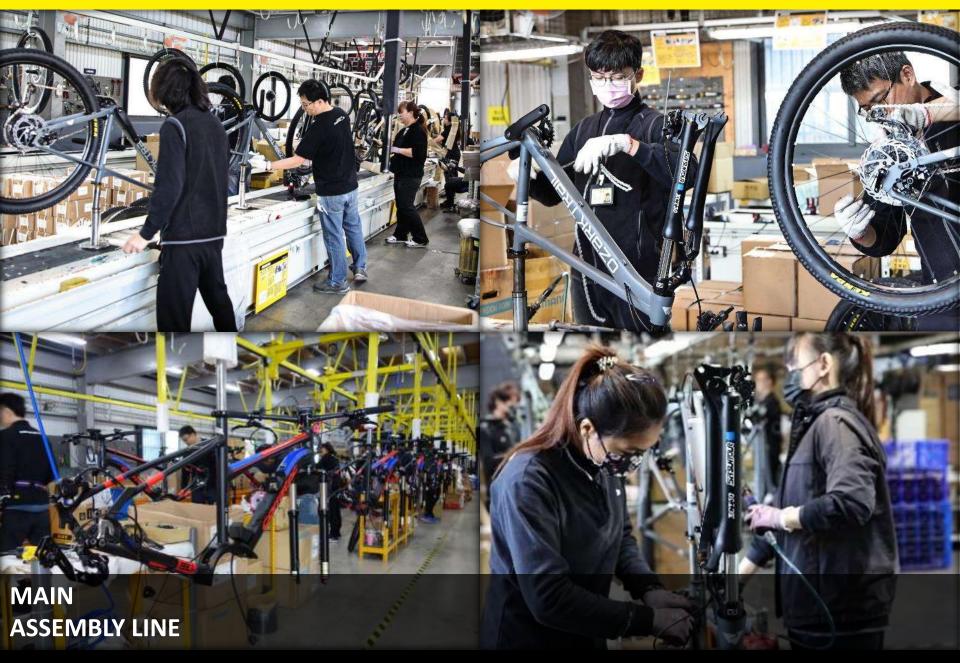

## **MAIN ASSEMBLY LINE**

The main assembly line takes over completion from other departments to form the entire bike into perfection. Each members have a job and long experience in dealing with different models wisely and efficiently.

MAIN ASSEMBLY LINE

MAIN ASSEMBLY LINE