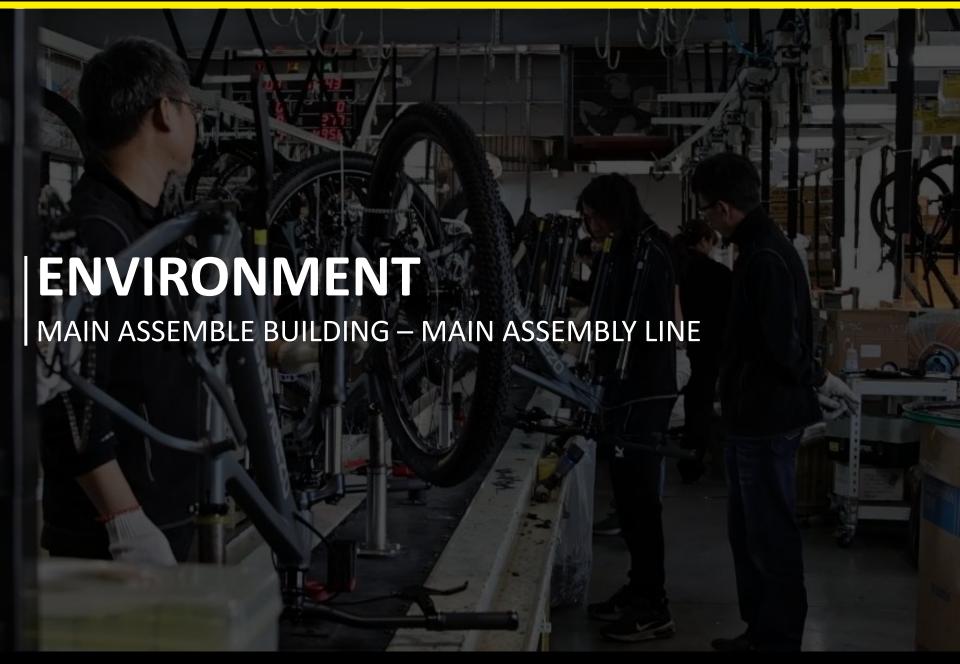

## **MAIN ASSEMBLY LINE**

The main assembly line takes over completion from other departments to form the entire bike into perfection. Each members have a job and long experience in dealing with different models wisely and efficiently.

MAIN ASSEMBLY LINE

MAIN ASSEMBLY LINE