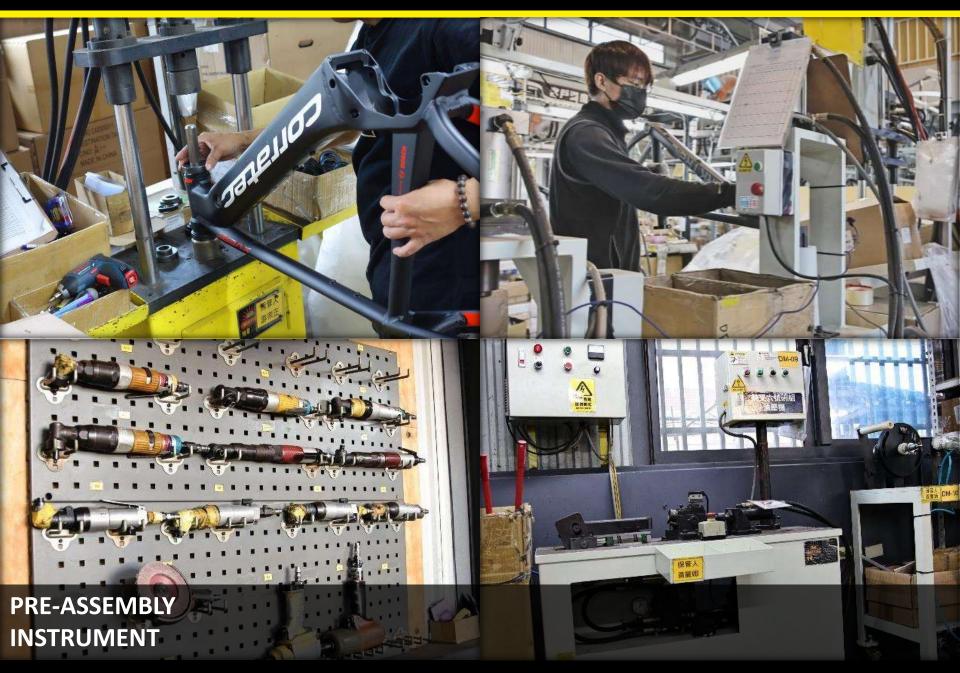

## PRE-ASSEMBLY DEPARTMENT

Our pre-assembly department pays attention to all the rear/front derailleur and head parts carefully to reach the best quality.

Our members have long experience in assembling frames, handlebars, forks, and head parts to be ready for other assembly lines for efficient processes.