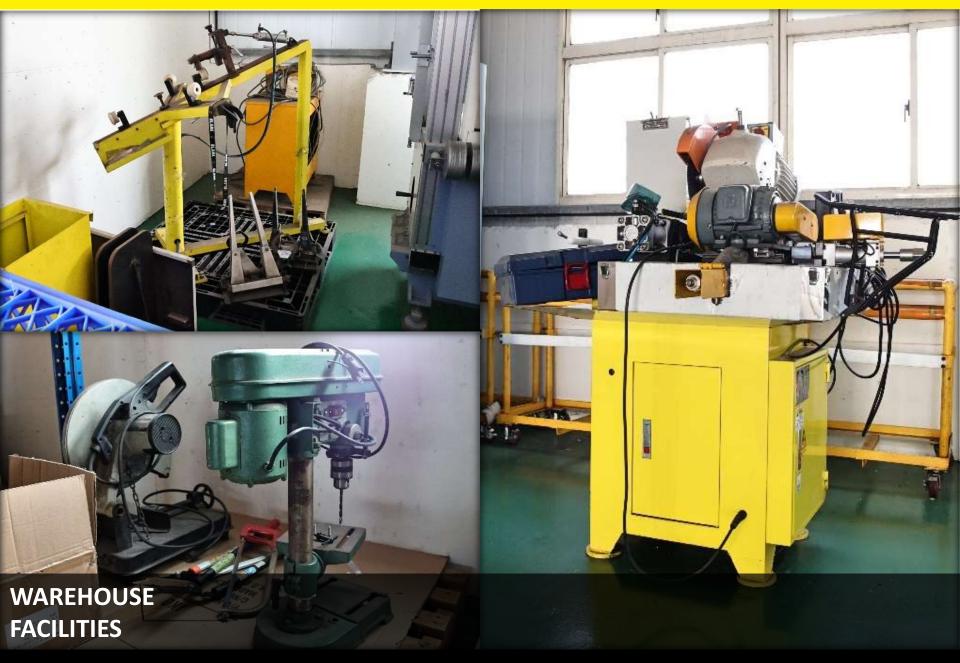

WAREHOUSE FACILITIES

**Chun Yen Testing Machine CY-6040A2** 

Headset and frame setup

Rear shifter and hanger assembling

Front shifter located

Front and rear brake assembling

**Bottom bracket** 

Stem, fork and frame assembling