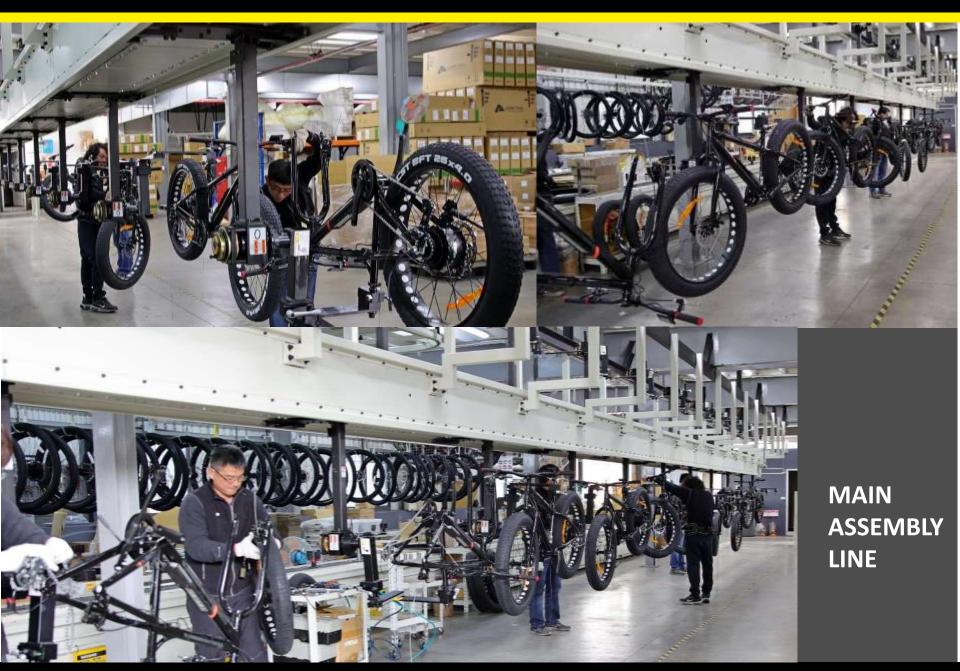

## **MAIN ASSEMBLY LINE**

The main assembly line takes over completion from other departments to form the entire bike into perfection. Each members have a job and long experience in dealing with different models wisely and efficiently.

MAIN ASSEMBLY LINE

MAIN ASSEMBLY LINE