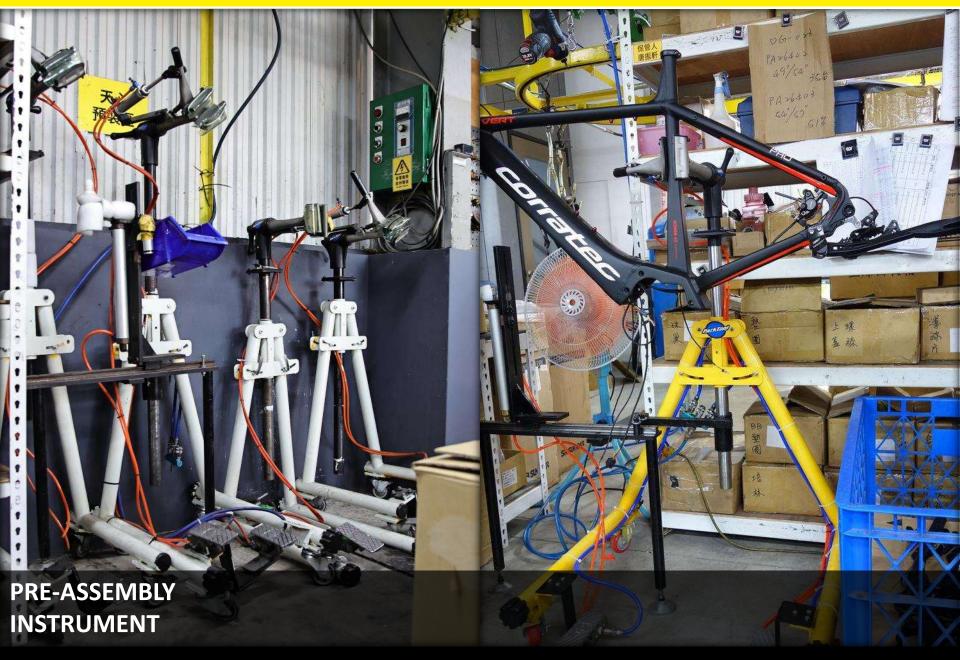

## PRE-ASSEMBLY DEPARTMENT

Our pre-assembly department pays attention to all the rear/front derailleur and head parts carefully to reach the best quality.

Our members have long experience in assembling frames, handlebars, forks, and head parts to be ready for other assembly lines for efficient processes.