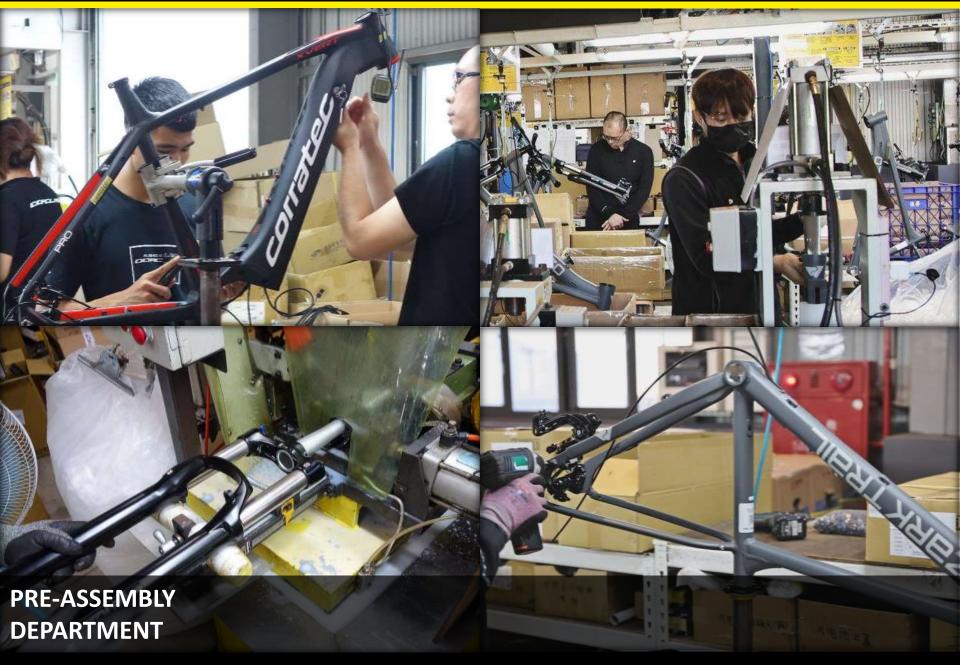

## PRE-ASSEMBLY DEPARTMENT

Our pre-assembly department pays attention to all the rear/front derailleur and head parts carefully to reach the best quality.

Our members have long experience in assembling frames, handlebars, forks, and head parts to be ready for other assembly lines for efficient processes.