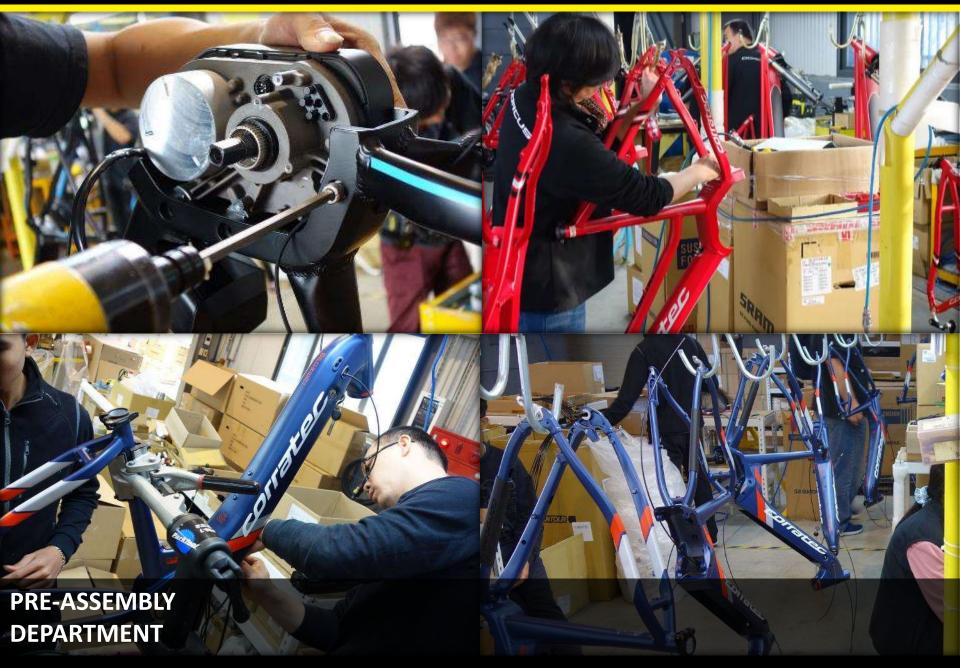

## PRE-ASSEMBLY DEPARTMENT

Our pre-assembly department pays attention to all the rear/front derailleur and head parts carefully to reach the best quality.

Our members have long experience in assembling frames, handlebars, forks, and head parts to be ready for other assembly lines for efficient processes.