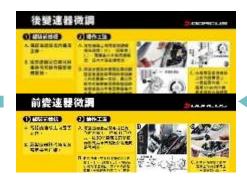

WAREHOUSE FACILITIES

**Chun Yen Testing Machine CY-6040A2** 

Headset and frame setup

Rear shifter and hanger assembling

Front shifter located

Front and rear brake assembling

**Bottom bracket** 

Stem, fork and frame assembling

## PRODUCTION FLOW

Crankset setup

Brake system adjusting

Chain setup

Front and rear shifter fine tuning

Shifter wire threading

Rear tire and frame assembling