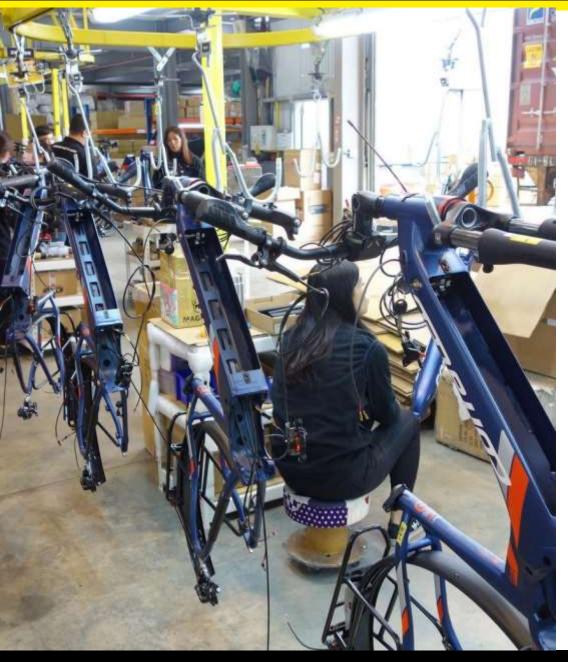

## PRE-ASSEMBLY DEPARTMENT

Our pre-assembly department pays attention to all the rear/front derailleur and head parts carefully to reach the best quality.

Our members have long experience in assembling frames, handlebars, forks, and head parts to be ready for other assembly lines for efficient processes.