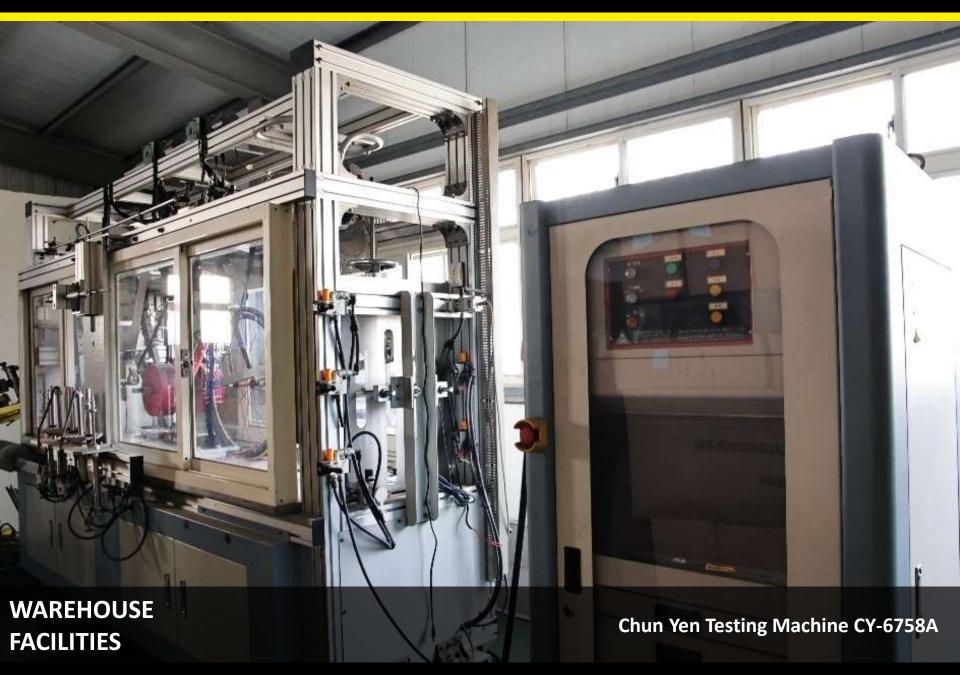

WAREHOUSE FACILITIES

**Chun Yen Testing Machine CY-6040A2** 

Headset and frame setup

Rear shifter and hanger assembling

Front shifter located

Front and rear brake assembling

**Bottom bracket** 

Stem, fork and frame assembling