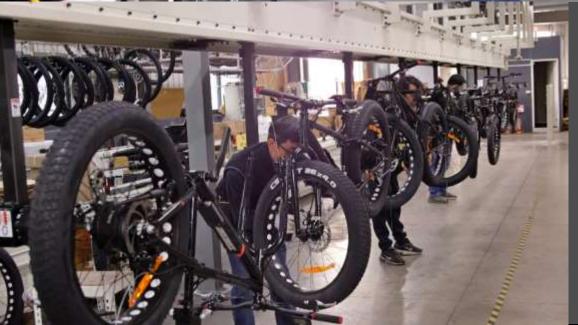

## **MAIN ASSEMBLY LINE**

The main assembly line takes over completion from other departments to form the entire bike into perfection. Each members have a job and long experience in dealing with different models wisely and efficiently.

MAIN ASSEMBLY LINE

MAIN ASSEMBLY LINE